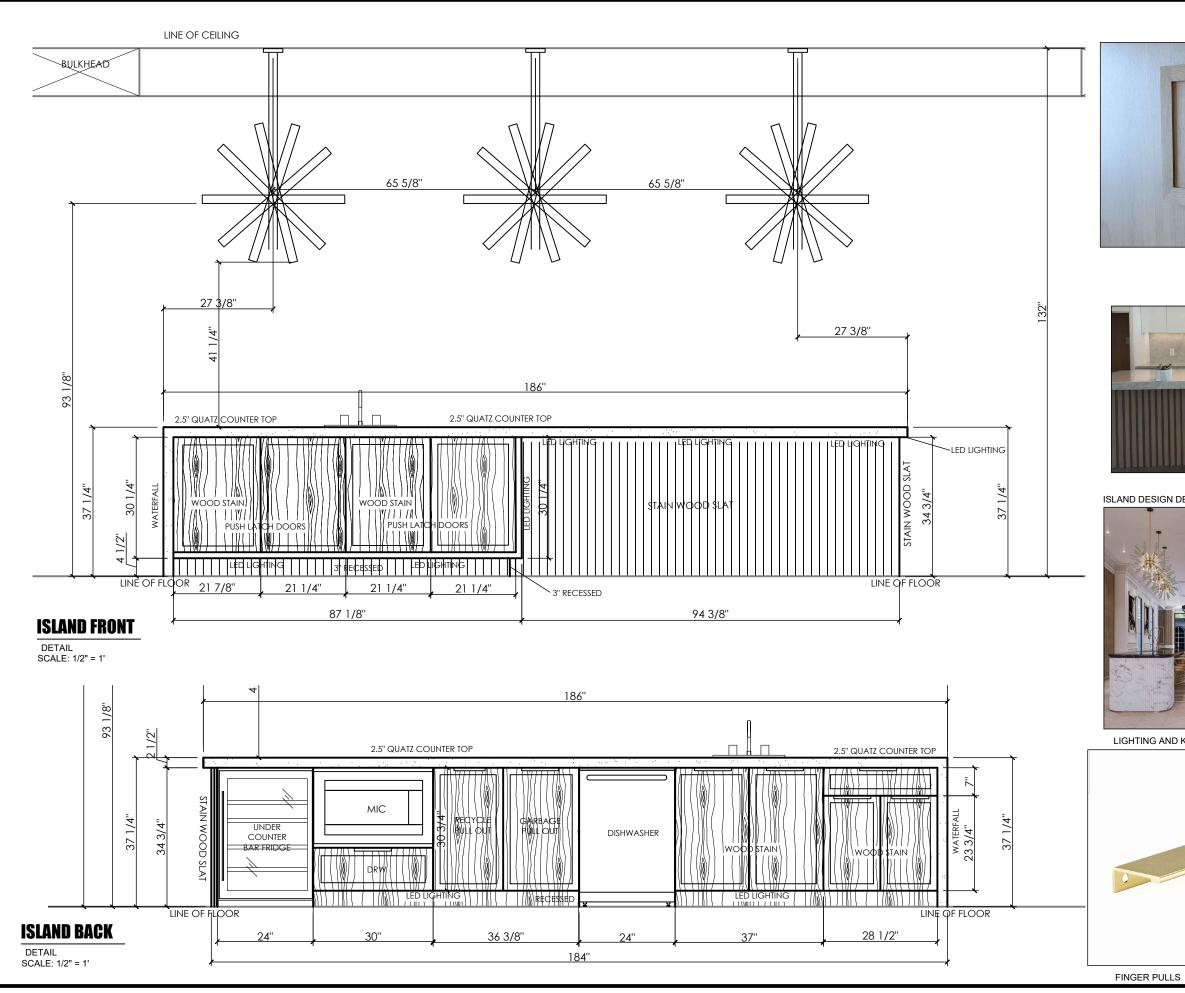

DETAIL SCALE: 1/2" = 1'

QUARTZ ---BACK SPLASH AND FIREPLACE WALL

LOWER WOOD DOORS - SHAKER + ISLAND

LOWER WOOD DOORS - SHAKER + ISLAND

ISLAND DESIGN DETAIL + QUARTZ

LIGHTING AND KITCHEN SINK FAUCETS

| FIRM NAME AND ADDRESS:                                                          |          |        |  |  |
|---------------------------------------------------------------------------------|----------|--------|--|--|
| JOHN TRINH & ASSOCIATES<br>Design - Drafting - Planning                         |          |        |  |  |
| www.johntrinh.ca - 4                                                            | 103.47   | 2.8184 |  |  |
| "We specialize in New Homes, In-fills,<br>Renovations and Commercial projects." |          |        |  |  |
| PROJECT NAME AND ADDRESS:                                                       |          |        |  |  |
| BRITNEY SPEARS<br>2034 8 AVE SE<br>CALGARY, ALBERTA                             |          |        |  |  |
| PROJECT:                                                                        | DIVISION | NUMBER |  |  |
| CABINET DRAWINGS                                                                |          |        |  |  |
| DATE 12 April 2023                                                              | А        | 03     |  |  |
| SCALE:<br>AS SHOWN                                                              |          |        |  |  |