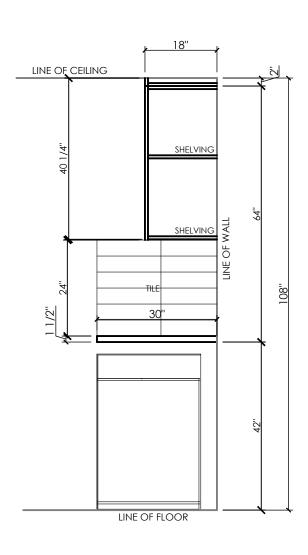

|  |
| PROJECT NAME AND ADDRESS:                               |          |        |  |
| BRITNEY SPEARS<br>2034 8 AVE SE<br>CALGARY, ALBERTA     |          |        |  |
| PROJECT:<br>CABINET DRAWINGS                            | DIVISION | NUMBER |  |
| DATE 12 April 2023                                      | А        | 06     |  |
| SCALE:<br>AS SHOWN                                      |          |        |  |



FINGER PULLS









CABINET STYLE AND ROUGH CONCEPT FOR BATHROOM

#### FIRM NAME AND ADDRESS:

JOHN TRINH & ASSOCIATES Design - Drafting - Planning www.johntrinh.ca - 403.472.8184 'We specialize in New Homes, In-fil Renovations and Commercial projects PROJECT NAME AND ADDRESS: BRITNEY SPEARS 2034 8 AVE SE CALGARY, ALBERTA CABINET DRAWINGS 12 April 2023 А 07 AS SHOWN









DETAIL SCALE: 1/2" = 1'



FINGER PULLS

FINGER PULLS



CABINET STYLE AND ROUGH CONCEPT FOR BATHROOM

| FIRM NAME AND ADDRESS:                                  |          |        |  |
|---------------------------------------------------------|----------|--------|--|
| JOHN TRINH & ASSOCIATES<br>Design - Drafting - Planning |          |        |  |
| www.johntrinh.ca -                                      | 103.47   | 2.8184 |  |
| "We specialize in New Homes, In-fills,                  |          |        |  |
| Renovations and Commercial projects."                   |          |        |  |
| PROJECT NAME AND ADDRESS:                               |          |        |  |
| BRITNEY SPEARS<br>2034 8 AVE SE<br>CALGARY, ALBERTA     |          |        |  |
|