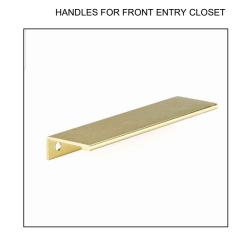

WHITE DOORS - MOULDING STYLE

DETAIL SCALE: 1/2" = 1'

FINGER PULLS

WHITE DOORS - MOULDING STYLE

| FIRM NAME AND ADDRESS:                              |          |           |  |
|-----------------------------------------------------|----------|-----------|--|
| JOHN TRINH & AS<br>Design - Drafting -              |          |           |  |
| www.johntrinh.ca -                                  | 403.47   | 2.8184    |  |
| "We specialize in New I                             | Homes,   | In-fills, |  |
| Renovations and Commercial projects."               |          |           |  |
| PROJECT NAME AND ADDRESS:                           |          |           |  |
| BRITNEY SPEARS<br>2034 8 AVE SE<br>CALGARY, ALBERTA |          |           |  |
| PROJECT:<br>CABINET DRAWINGS                        | DIVISION | NUMBER    |  |
| DATE:                                               |          |           |  |
| 12 April 2023                                       | А        | 04        |  |
| SCALE:<br>AS SHOWN                                  |          |           |  |

DETAIL SCALE: 1/2" = 1'

WHITE DOORS - MOULDING STYLE

BACK SPLASH DESIGN FOR POWDER ROOM

CHARCOAL COLOR CABINET

**BEDROOM CLOSET** 

DETAIL SCALE: 1/2" = 1'

FINGER PULLS

FINGER PULLS

FIRM NAME AND ADDRESS:

FINGER PULLS

LOWER WOOD DOORS

FINGER PULLS

CABINET STYLE AND ROUGH CONCEPT FOR BATHROOM

DETAIL SCALE: 1/2" = 1'

FINGER PULLS

FINGER PULLS

CABINET STYLE AND ROUGH CONCEPT FOR BATHROOM

| FIRM NAME AND ADDRESS:                                  |          |        |  |
|---------------------------------------------------------|----------|--------|--|
| JOHN TRINH & ASSOCIATES<br>Design - Drafting - Planning |          |        |  |
| www.johntrinh.ca -                                      | 103.47   | 2.8184 |  |
| "We specialize in New Homes, In-fills,                  |          |        |  |
| Renovations and Commercial projects."                   |          |        |  |
| PROJECT NAME AND ADDRESS:                               |          |        |  |
| BRITNEY SPEARS<br>2034 8 AVE SE<br>CALGARY, ALBERTA     |          |        |  |
|                                                         | DIVISION | NUMBER |  |
| CABINET DRAWINGS                                        |          |        |  |
| DATE 12 April 2023                                      | А        | 08     |  |
| SCALE:<br>AS SHOWN                                      |          |        |  |

# **DESK FOR POCKET OFFICE**

DETAIL SCALE: 1/2" = 1'

FINGER PULLS