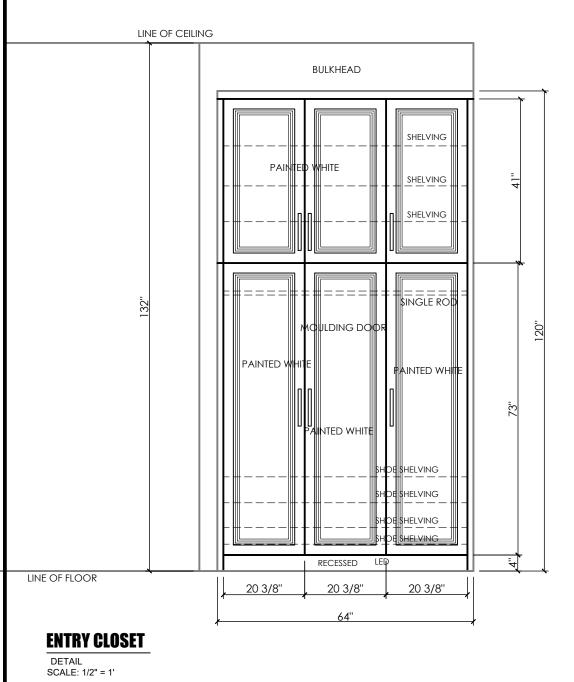

DETAIL SCALE: 1/2" = 1'

WHITE DOORS - MOULDING STYLE

BACK SPLASH DESIGN FOR POWDER ROOM

CHARCOAL COLOR CABINET

**BEDROOM CLOSET** 

DETAIL SCALE: 1/2" = 1'

FINGER PULLS

FINGER PULLS