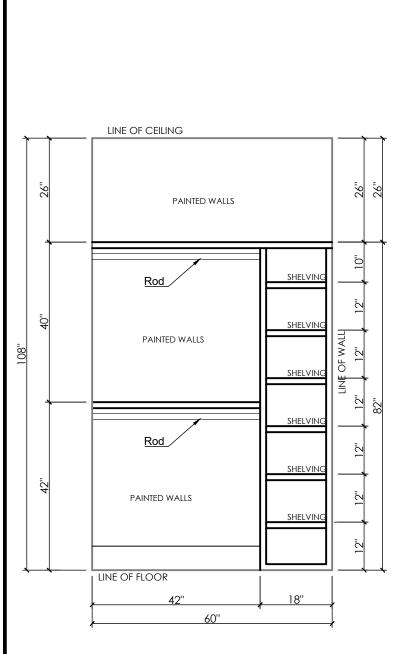

DETAIL SCALE: 1/2" = 1'

WHITE DOORS - MOULDING STYLE

BACK SPLASH DESIGN FOR POWDER ROOM

CHARCOAL COLOR CABINET

**BEDROOM CLOSET** 

DETAIL SCALE: 1/2" = 1'

FINGER PULLS

FINGER PULLS