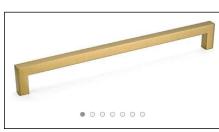

FIRM NAME AND ADDRESS:

FINGER PULLS

LOWER WOOD DOORS

DETAIL SCALE: 1/2" = 1'

FINGER PULLS

FINGER PULLS

CABINET STYLE AND ROUGH CONCEPT FOR BATHROOM

| FIRM NAME AND ADDRESS:                                  |          |        |  |
|---------------------------------------------------------|----------|--------|--|
| JOHN TRINH & ASSOCIATES<br>Design - Drafting - Planning |          |        |  |
| www.johntrinh.ca -                                      | 103.47   | 2.8184 |  |
| "We specialize in New Homes, In-fills,                  |          |        |  |
| Renovations and Commercial projects."                   |          |        |  |
| PROJECT NAME AND ADDRESS:                               |          |        |  |
| BRITNEY SPEARS<br>2034 8 AVE SE<br>CALGARY, ALBERTA     |          |        |  |
|                                                         | DIVISION | NUMBER |  |
| CABINET DRAWINGS                                        |          |        |  |
| DATE 12 April 2023                                      | А        | 08     |  |
| SCALE:<br>AS SHOWN                                      |          |        |  |