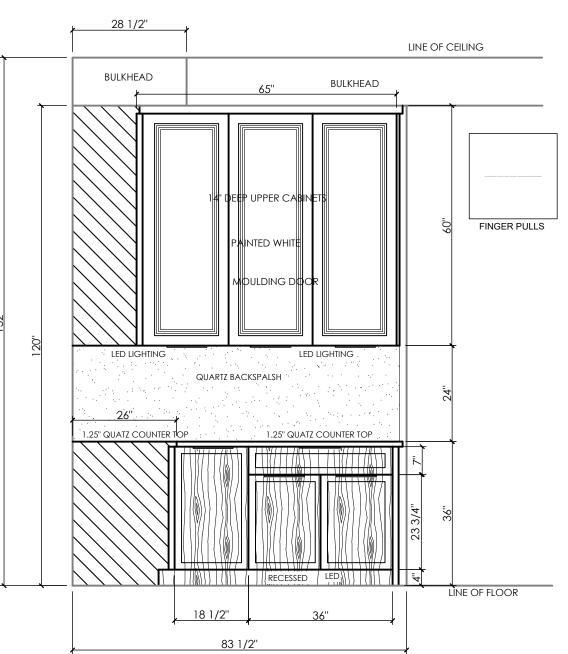

DETAIL SCALE: 1/2" = 1'

QUARTZ ---BACK SPLASH AND FIREPLACE WALL

LOWER WOOD DOORS - SHAKER + ISLAND

LOWER WOOD DOORS - SHAKER + ISLAND

ISLAND DESIGN DETAIL + QUARTZ

LIGHTING AND KITCHEN SINK FAUCETS

| FIRM NAME AND ADDRESS:                                                          |          |        |  |  |
|---------------------------------------------------------------------------------|----------|--------|--|--|
| JOHN TRINH & ASSOCIATES<br>Design - Drafting - Planning                         |          |        |  |  |
| www.johntrinh.ca - 4                                                            | 103.47   | 2.8184 |  |  |
| "We specialize in New Homes, In-fills,<br>Renovations and Commercial projects." |          |        |  |  |
| PROJECT NAME AND ADDRESS:                                                       |          |        |  |  |
| BRITNEY SPEARS<br>2034 8 AVE SE<br>CALGARY, ALBERTA                             |          |        |  |  |
| PROJECT:                                                                        | DIVISION | NUMBER |  |  |
| CABINET DRAWINGS                                                                |          |        |  |  |
| DATE 12 April 2023                                                              | А        | 03     |  |  |
| SCALE:<br>AS SHOWN                                                              |          |        |  |  |