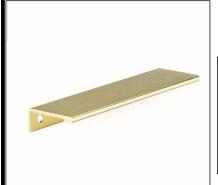

FIRM NAME AND ADDRESS:

FINGER PULLS

LOWER WOOD DOORS

DETAIL SCALE: 1/2" = 1'

FINGER PULLS

FINGER PULLS

CABINET STYLE AND ROUGH CONCEPT FOR BATHROOM

| FIRM NAME AND ADDRESS:                                  |          |        |  |
|---------------------------------------------------------|----------|--------|--|
| JOHN TRINH & ASSOCIATES<br>Design - Drafting - Planning |          |        |  |
| www.johntrinh.ca -                                      | 103.47   | 2.8184 |  |
| "We specialize in New Homes, In-fills,                  |          |        |  |
| Renovations and Commercial projects."                   |          |        |  |
| PROJECT NAME AND ADDRESS:                               |          |        |  |
| BRITNEY SPEARS<br>2034 8 AVE SE<br>CALGARY, ALBERTA     |          |        |  |
|                                                         | DIVISION | NUMBER |  |
| CABINET DRAWINGS                                        |          |        |  |
| DATE 12 April 2023                                      | А        | 08     |  |
| SCALE:<br>AS SHOWN                                      |          |        |  |