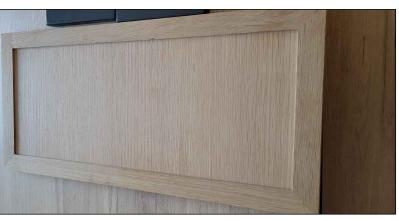

WHITE DOORS - MOULDING STYLE

DETAIL SCALE: 1/2" = 1'

FINGER PULLS

WHITE DOORS - MOULDING STYLE

| FIRM NAME AND ADDRESS:                              |          |           |  |
|-----------------------------------------------------|----------|-----------|--|
| JOHN TRINH & AS<br>Design - Drafting -              |          |           |  |
| www.johntrinh.ca -                                  | 403.47   | 2.8184    |  |
| "We specialize in New I                             | Homes,   | In-fills, |  |
| Renovations and Commercial projects."               |          |           |  |
| PROJECT NAME AND ADDRESS:                           |          |           |  |
| BRITNEY SPEARS<br>2034 8 AVE SE<br>CALGARY, ALBERTA |          |           |  |
| PROJECT:<br>CABINET DRAWINGS                        | DIVISION | NUMBER    |  |
| DATE:                                               |          |           |  |
| 12 April 2023                                       | А        | 04        |  |
| SCALE:<br>AS SHOWN                                  |          |           |  |

DETAIL SCALE: 1/2" = 1'

WHITE DOORS - MOULDING STYLE

BACK SPLASH DESIGN FOR POWDER ROOM

CHARCOAL COLOR CABINET

**BEDROOM CLOSET** 

DETAIL SCALE: 1/2" = 1'

FINGER PULLS

FINGER PULLS