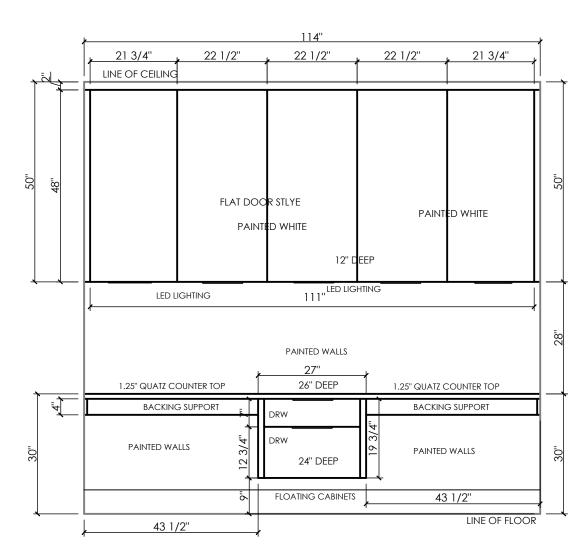

DETAIL SCALE: 1/2" = 1'

QUARTZ ---BACK SPLASH AND FIREPLACE WALL

LOWER WOOD DOORS - SHAKER + ISLAND

LOWER WOOD DOORS - SHAKER + ISLAND

ISLAND DESIGN DETAIL + QUARTZ

LIGHTING AND KITCHEN SINK FAUCETS

| FIRM NAME AND ADDRESS:                                                          |          |        |  |  |
|---------------------------------------------------------------------------------|----------|--------|--|--|
| JOHN TRINH & ASSOCIATES<br>Design - Drafting - Planning                         |          |        |  |  |
| www.johntrinh.ca - 4                                                            | 103.47   | 2.8184 |  |  |
| "We specialize in New Homes, In-fills,<br>Renovations and Commercial projects." |          |        |  |  |
| PROJECT NAME AND ADDRESS:                                                       |          |        |  |  |
| BRITNEY SPEARS<br>2034 8 AVE SE<br>CALGARY, ALBERTA                             |          |        |  |  |
| PROJECT:                                                                        | DIVISION | NUMBER |  |  |
| CABINET DRAWINGS                                                                |          |        |  |  |
| DATE 12 April 2023                                                              | А        | 03     |  |  |
| SCALE:<br>AS SHOWN                                                              |          |        |  |  |

WHITE DOORS - MOULDING STYLE

DETAIL SCALE: 1/2" = 1'

FINGER PULLS

WHITE DOORS - MOULDING STYLE

| FIRM NAME AND ADDRESS:                              |          |           |  |
|-----------------------------------------------------|----------|-----------|--|
| JOHN TRINH & AS<br>Design - Drafting -              |          |           |  |
| www.johntrinh.ca -                                  | 403.47   | 2.8184    |  |
| "We specialize in New I                             | Homes,   | In-fills, |  |
| Renovations and Commercial projects."               |          |           |  |
| PROJECT NAME AND ADDRESS:                           |          |           |  |
| BRITNEY SPEARS<br>2034 8 AVE SE<br>CALGARY, ALBERTA |          |           |  |
| PROJECT:<br>CABINET DRAWINGS                        | DIVISION | NUMBER    |  |
| DATE:                                               |          |           |  |
| 12 April 2023                                       | А        | 04        |  |
| SCALE:<br>AS SHOWN                                  |          |           |  |

DETAIL SCALE: 1/2" = 1'

WHITE DOORS - MOULDING STYLE

BACK SPLASH DESIGN FOR POWDER ROOM

CHARCOAL COLOR CABINET

**BEDROOM CLOSET** 

DETAIL SCALE: 1/2" = 1'

FINGER PULLS

FINGER PULLS