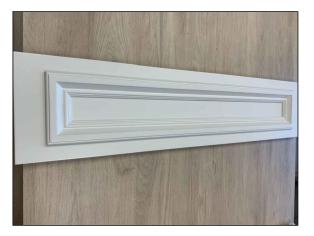

WHITE DOORS - MOULDING STYLE

DETAIL SCALE: 1/2" = 1'

FINGER PULLS

WHITE DOORS - MOULDING STYLE

| FIRM NAME AND ADDRESS:                              |          |           |  |
|-----------------------------------------------------|----------|-----------|--|
| JOHN TRINH & AS<br>Design - Drafting -              |          |           |  |
| www.johntrinh.ca -                                  | 403.47   | 2.8184    |  |
| "We specialize in New I                             | Homes,   | In-fills, |  |
| Renovations and Commercial projects."               |          |           |  |
| PROJECT NAME AND ADDRESS:                           |          |           |  |
| BRITNEY SPEARS<br>2034 8 AVE SE<br>CALGARY, ALBERTA |          |           |  |
| PROJECT:<br>CABINET DRAWINGS                        | DIVISION | NUMBER    |  |
| DATE:                                               |          |           |  |
| 12 April 2023                                       | А        | 04        |  |
| SCALE:<br>AS SHOWN                                  |          |           |  |

DETAIL SCALE: 1/2" = 1'

WHITE DOORS - MOULDING STYLE

BACK SPLASH DESIGN FOR POWDER ROOM

CHARCOAL COLOR CABINET

**BEDROOM CLOSET** 

DETAIL SCALE: 1/2" = 1'

FINGER PULLS

FINGER PULLS