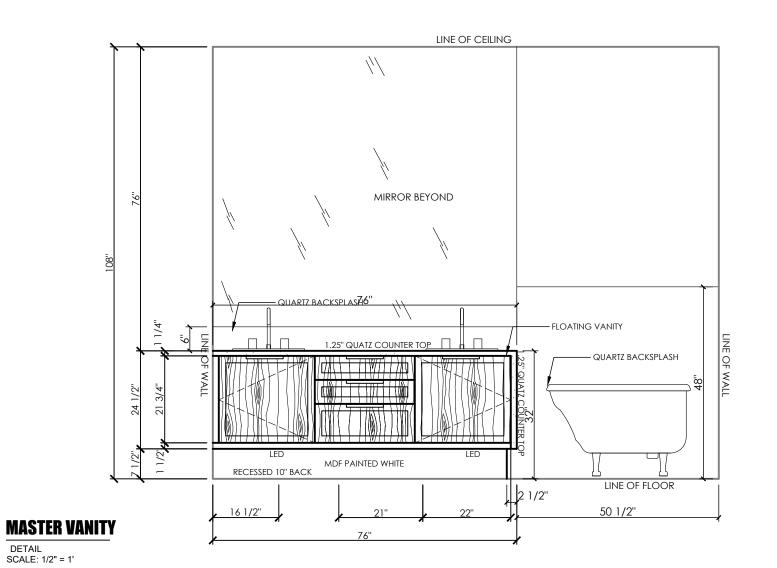

DETAIL SCALE: 1/2" = 1'

QUARTZ ---BACK SPLASH AND FIREPLACE WALL

LOWER WOOD DOORS - SHAKER + ISLAND

LOWER WOOD DOORS - SHAKER + ISLAND

ISLAND DESIGN DETAIL + QUARTZ

LIGHTING AND KITCHEN SINK FAUCETS

| FIRM NAME AND ADDRESS:                                                          |          |        |  |  |
|---------------------------------------------------------------------------------|----------|--------|--|--|
| JOHN TRINH & ASSOCIATES<br>Design - Drafting - Planning                         |          |        |  |  |
| www.johntrinh.ca - 4                                                            | 103.47   | 2.8184 |  |  |
| "We specialize in New Homes, In-fills,<br>Renovations and Commercial projects." |          |        |  |  |
| PROJECT NAME AND ADDRESS:                                                       |          |        |  |  |
| BRITNEY SPEARS<br>2034 8 AVE SE<br>CALGARY, ALBERTA                             |          |        |  |  |
| PROJECT:                                                                        | DIVISION | NUMBER |  |  |
| CABINET DRAWINGS                                                                |          |        |  |  |
| DATE 12 April 2023                                                              | А        | 03     |  |  |
| SCALE:<br>AS SHOWN                                                              |          |        |  |  |