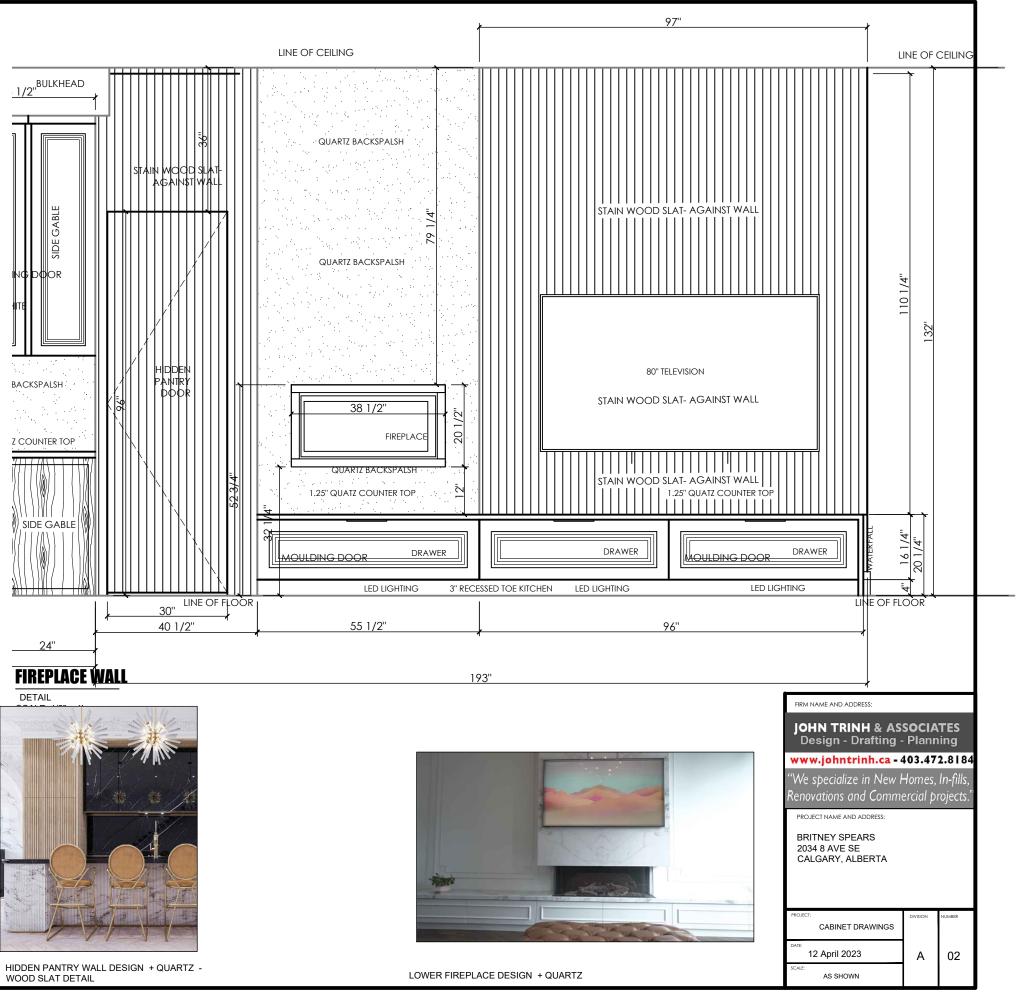

DETAIL SCALE: 1/2" = 1'

QUARTZ ---BACK SPLASH AND FIREPLACE WALL

LOWER WOOD DOORS - SHAKER + ISLAND

LOWER WOOD DOORS - SHAKER + ISLAND

ISLAND DESIGN DETAIL + QUARTZ

LIGHTING AND KITCHEN SINK FAUCETS

| FIRM NAME AND ADDRESS:                                                          |          |        |  |  |
|---------------------------------------------------------------------------------|----------|--------|--|--|
| JOHN TRINH & ASSOCIATES<br>Design - Drafting - Planning                         |          |        |  |  |
| www.johntrinh.ca - 4                                                            | 103.47   | 2.8184 |  |  |
| "We specialize in New Homes, In-fills,<br>Renovations and Commercial projects." |          |        |  |  |
| PROJECT NAME AND ADDRESS:                                                       |          |        |  |  |
| BRITNEY SPEARS<br>2034 8 AVE SE<br>CALGARY, ALBERTA                             |          |        |  |  |
| PROJECT:                                                                        | DIVISION | NUMBER |  |  |
| CABINET DRAWINGS                                                                |          |        |  |  |
| DATE 12 April 2023                                                              | А        | 03     |  |  |
| SCALE:<br>AS SHOWN                                                              |          |        |  |  |