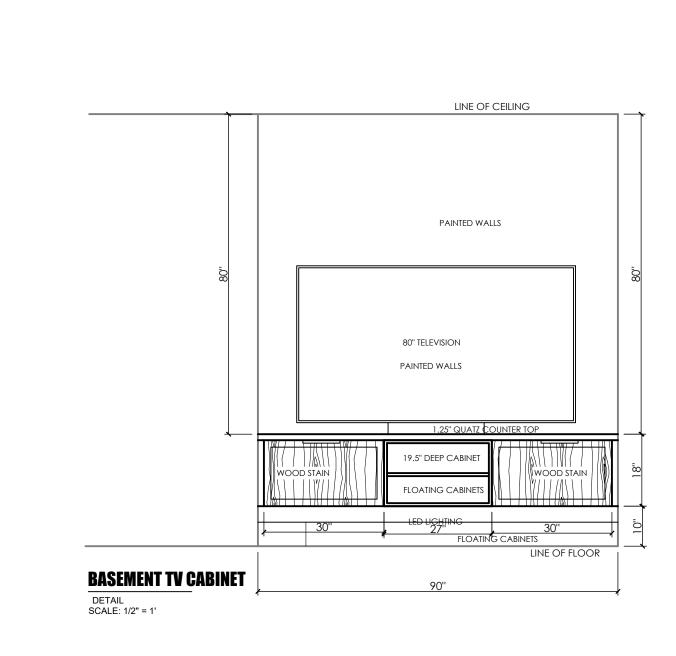

DETAIL SCALE: 1/2" = 1'

QUARTZ ---BACK SPLASH AND FIREPLACE WALL

LOWER WOOD DOORS - SHAKER + ISLAND

LOWER WOOD DOORS - SHAKER + ISLAND

ISLAND DESIGN DETAIL + QUARTZ

LIGHTING AND KITCHEN SINK FAUCETS

| FIRM NAME AND ADDRESS:                                                          |          |        |  |  |
|---------------------------------------------------------------------------------|----------|--------|--|--|
| JOHN TRINH & ASSOCIATES<br>Design - Drafting - Planning                         |          |        |  |  |
| www.johntrinh.ca - 4                                                            | 103.47   | 2.8184 |  |  |
| "We specialize in New Homes, In-fills,<br>Renovations and Commercial projects." |          |        |  |  |
| PROJECT NAME AND ADDRESS:                                                       |          |        |  |  |
| BRITNEY SPEARS<br>2034 8 AVE SE<br>CALGARY, ALBERTA                             |          |        |  |  |
| PROJECT:                                                                        | DIVISION | NUMBER |  |  |
| CABINET DRAWINGS                                                                |          |        |  |  |
| DATE 12 April 2023                                                              | А        | 03     |  |  |
| SCALE:<br>AS SHOWN                                                              |          |        |  |  |