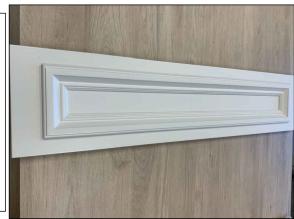

WHITE DOORS - MOULDING STYLE

DETAIL SCALE: 1/2" = 1'

FINGER PULLS

WHITE DOORS - MOULDING STYLE

| FIRM NAME AND ADDRESS:                              |          |           |  |
|-----------------------------------------------------|----------|-----------|--|
| JOHN TRINH & AS<br>Design - Drafting -              |          |           |  |
| www.johntrinh.ca -                                  | 403.47   | 2.8184    |  |
| "We specialize in New I                             | Homes,   | In-fills, |  |
| Renovations and Commercial projects."               |          |           |  |
| PROJECT NAME AND ADDRESS:                           |          |           |  |
| BRITNEY SPEARS<br>2034 8 AVE SE<br>CALGARY, ALBERTA |          |           |  |
| PROJECT:<br>CABINET DRAWINGS                        | DIVISION | NUMBER    |  |
| DATE:                                               |          |           |  |
| 12 April 2023                                       | А        | 04        |  |
| SCALE:<br>AS SHOWN                                  |          |           |  |

DETAIL SCALE: 1/2" = 1'

WHITE DOORS - MOULDING STYLE

BACK SPLASH DESIGN FOR POWDER ROOM

CHARCOAL COLOR CABINET

**BEDROOM CLOSET** 

DETAIL SCALE: 1/2" = 1'

FINGER PULLS

FINGER PULLS