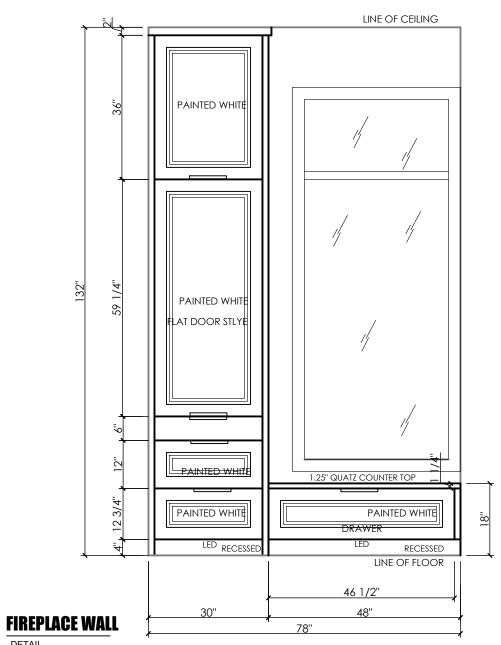

DETAIL SCALE: 1/2" = 1'

QUARTZ ---BACK SPLASH AND FIREPLACE WALL

LOWER WOOD DOORS - SHAKER + ISLAND

LOWER WOOD DOORS - SHAKER + ISLAND

ISLAND DESIGN DETAIL + QUARTZ

LIGHTING AND KITCHEN SINK FAUCETS

| FIRM NAME AND ADDRESS:                                                          |          |        |  |  |
|---------------------------------------------------------------------------------|----------|--------|--|--|
| JOHN TRINH & ASSOCIATES<br>Design - Drafting - Planning                         |          |        |  |  |
| www.johntrinh.ca - 4                                                            | 103.47   | 2.8184 |  |  |
| "We specialize in New Homes, In-fills,<br>Renovations and Commercial projects." |          |        |  |  |
| PROJECT NAME AND ADDRESS:                                                       |          |        |  |  |
| BRITNEY SPEARS<br>2034 8 AVE SE<br>CALGARY, ALBERTA                             |          |        |  |  |
| PROJECT:                                                                        | DIVISION | NUMBER |  |  |
| CABINET DRAWINGS                                                                |          |        |  |  |
| DATE 12 April 2023                                                              | А        | 03     |  |  |
| SCALE:<br>AS SHOWN                                                              |          |        |  |  |