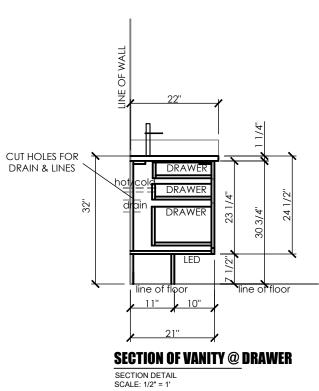

DETAIL SCALE: 1/2" = 1'

QUARTZ ---BACK SPLASH AND FIREPLACE WALL

LOWER WOOD DOORS - SHAKER + ISLAND

LOWER WOOD DOORS - SHAKER + ISLAND

ISLAND DESIGN DETAIL + QUARTZ

LIGHTING AND KITCHEN SINK FAUCETS

| FIRM NAME AND ADDRESS:                                                          |          |        |  |  |
|---------------------------------------------------------------------------------|----------|--------|--|--|
| JOHN TRINH & ASSOCIATES<br>Design - Drafting - Planning                         |          |        |  |  |
| www.johntrinh.ca - 4                                                            | 103.47   | 2.8184 |  |  |
| "We specialize in New Homes, In-fills,<br>Renovations and Commercial projects." |          |        |  |  |
| PROJECT NAME AND ADDRESS:                                                       |          |        |  |  |
| BRITNEY SPEARS<br>2034 8 AVE SE<br>CALGARY, ALBERTA                             |          |        |  |  |
| PROJECT:                                                                        | DIVISION | NUMBER |  |  |
| CABINET DRAWINGS                                                                |          |        |  |  |
| DATE 12 April 2023                                                              | А        | 03     |  |  |
| SCALE:<br>AS SHOWN                                                              |          |        |  |  |