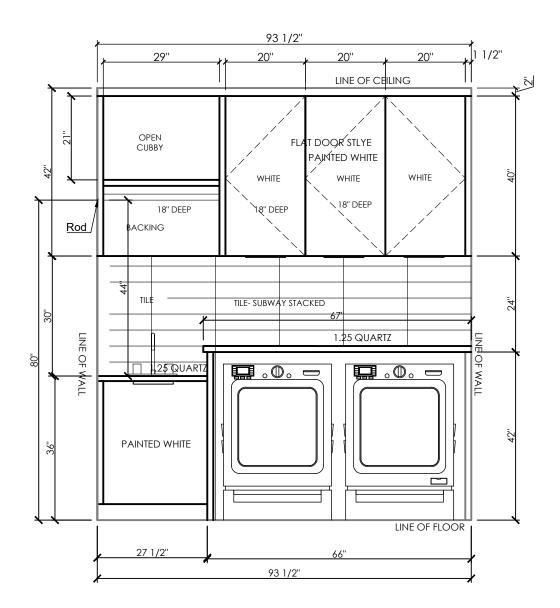

WHITE DOORS - MOULDING STYLE

DETAIL SCALE: 1/2" = 1'

FINGER PULLS

WHITE DOORS - MOULDING STYLE

| FIRM NAME AND ADDRESS:                              |          |           |  |
|-----------------------------------------------------|----------|-----------|--|
| JOHN TRINH & AS<br>Design - Drafting -              |          |           |  |
| www.johntrinh.ca -                                  | 403.47   | 2.8184    |  |
| "We specialize in New I                             | Homes,   | In-fills, |  |
| Renovations and Commercial projects."               |          |           |  |
| PROJECT NAME AND ADDRESS:                           |          |           |  |
| BRITNEY SPEARS<br>2034 8 AVE SE<br>CALGARY, ALBERTA |          |           |  |
| PROJECT:<br>CABINET DRAWINGS                        | DIVISION | NUMBER    |  |
| DATE:                                               |          |           |  |
| 12 April 2023                                       | А        | 04        |  |
| SCALE:<br>AS SHOWN                                  |          |           |  |

DETAIL SCALE: 1/2" = 1'

WHITE DOORS - MOULDING STYLE

BACK SPLASH DESIGN FOR POWDER ROOM

CHARCOAL COLOR CABINET

**BEDROOM CLOSET** 

DETAIL SCALE: 1/2" = 1'

FINGER PULLS

FINGER PULLS