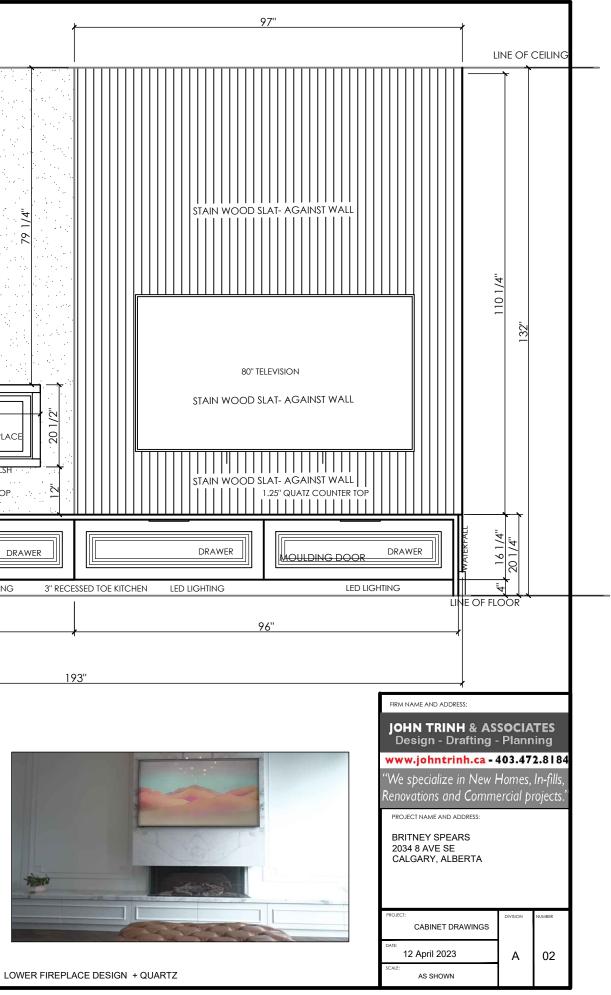

DETAIL SCALE: 1/2" = 1'

QUARTZ ---BACK SPLASH AND FIREPLACE WALL

LOWER WOOD DOORS - SHAKER + ISLAND

LOWER WOOD DOORS - SHAKER + ISLAND

ISLAND DESIGN DETAIL + QUARTZ

LIGHTING AND KITCHEN SINK FAUCETS

| FIRM NAME AND ADDRESS:                                                          |          |        |  |  |
|---------------------------------------------------------------------------------|----------|--------|--|--|
| JOHN TRINH & ASSOCIATES<br>Design - Drafting - Planning                         |          |        |  |  |
| www.johntrinh.ca - 4                                                            | 103.47   | 2.8184 |  |  |
| "We specialize in New Homes, In-fills,<br>Renovations and Commercial projects." |          |        |  |  |
| PROJECT NAME AND ADDRESS:                                                       |          |        |  |  |
| BRITNEY SPEARS<br>2034 8 AVE SE<br>CALGARY, ALBERTA                             |          |        |  |  |
| PROJECT:                                                                        | DIVISION | NUMBER |  |  |
| CABINET DRAWINGS                                                                |          |        |  |  |
| DATE 12 April 2023                                                              | А        | 03     |  |  |
| SCALE:<br>AS SHOWN                                                              |          |        |  |  |