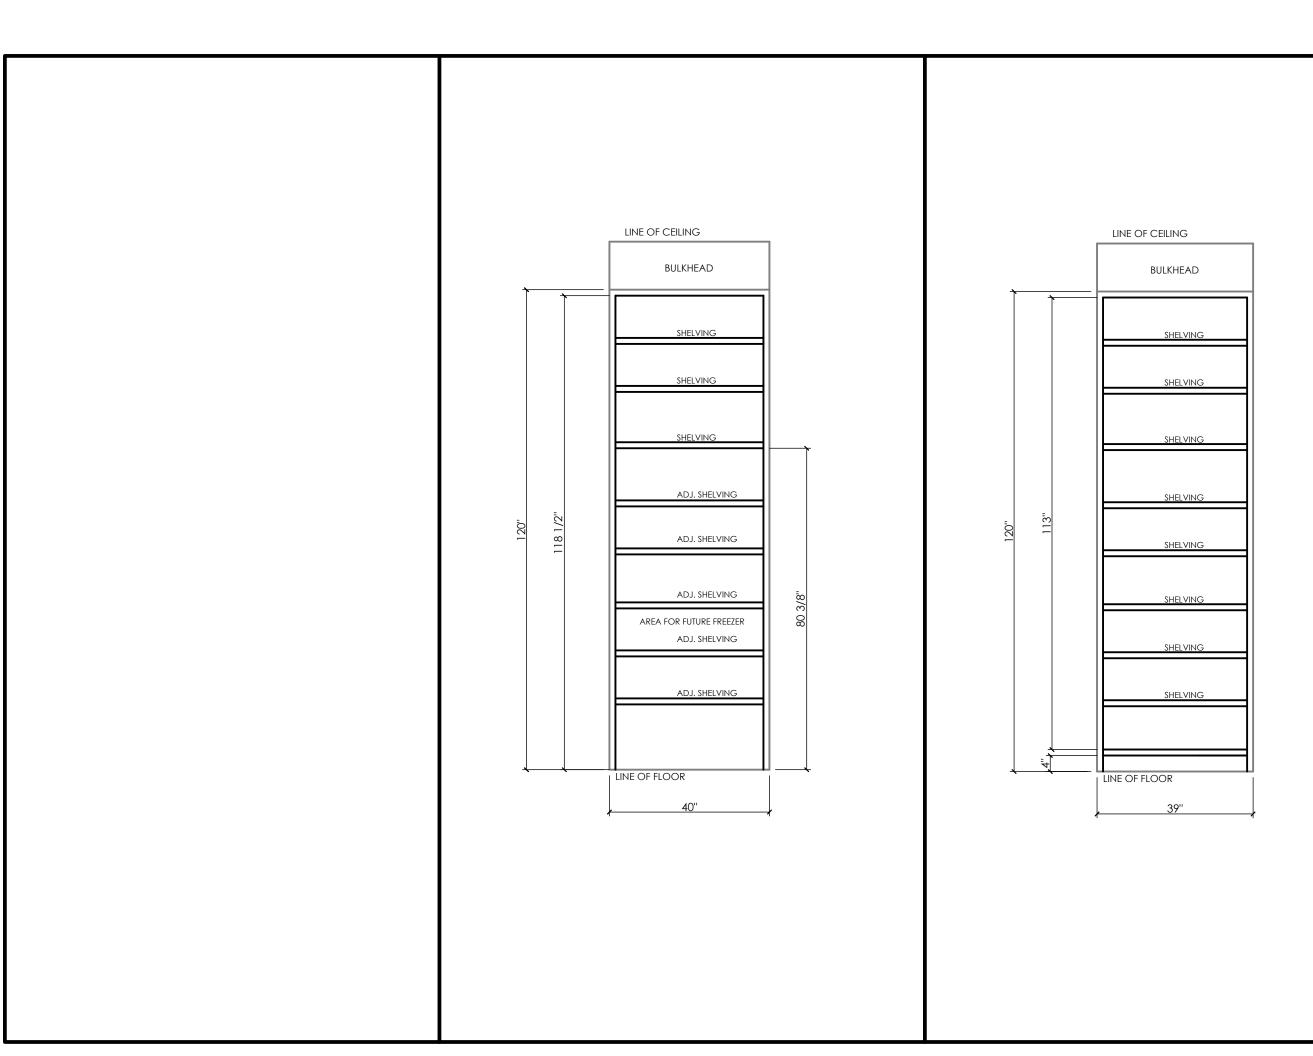

DETAIL SCALE: 1/2" = 1'

WHITE DOORS - MOULDING STYLE

BACK SPLASH DESIGN FOR POWDER ROOM

CHARCOAL COLOR CABINET

**BEDROOM CLOSET** 

DETAIL SCALE: 1/2" = 1'

FINGER PULLS

FINGER PULLS