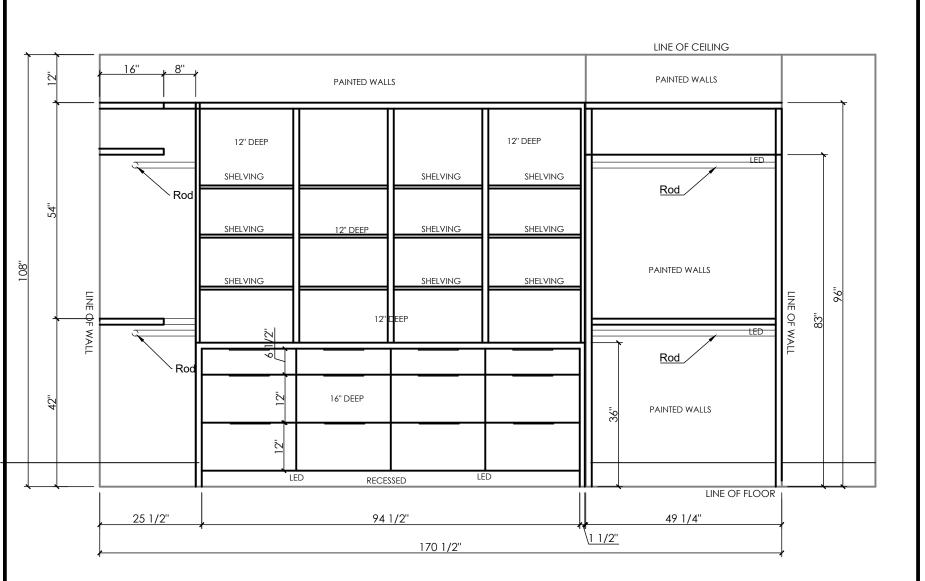

BRITNEY SPEARS 2034 8 AVE SE CALGARY, ALBERTA

CABINET DRAWINGS

12 April 2023

AS SHOWN

A 12

PAINTED WALLS

FIRM NAME AND ADDRESS:

 JOHN TRINH & ASSOCIATES Design - Drafting - Planning