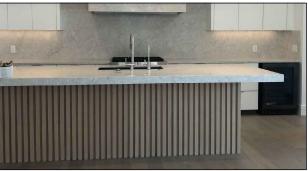

DETAIL SCALE: 1/2" = 1'

QUARTZ ---BACK SPLASH AND FIREPLACE WALL

LOWER WOOD DOORS - SHAKER + ISLAND

LOWER WOOD DOORS - SHAKER + ISLAND

ISLAND DESIGN DETAIL + QUARTZ

LIGHTING AND KITCHEN SINK FAUCETS

| FIRM NAME AND ADDRESS:                                                          |          |        |  |  |
|---------------------------------------------------------------------------------|----------|--------|--|--|
| JOHN TRINH & ASSOCIATES<br>Design - Drafting - Planning                         |          |        |  |  |
| www.johntrinh.ca - 4                                                            | 103.47   | 2.8184 |  |  |
| "We specialize in New Homes, In-fills,<br>Renovations and Commercial projects." |          |        |  |  |
| PROJECT NAME AND ADDRESS:                                                       |          |        |  |  |
| BRITNEY SPEARS<br>2034 8 AVE SE<br>CALGARY, ALBERTA                             |          |        |  |  |
| PROJECT:                                                                        | DIVISION | NUMBER |  |  |
| CABINET DRAWINGS                                                                |          |        |  |  |
| DATE 12 April 2023                                                              | А        | 03     |  |  |
| SCALE:<br>AS SHOWN                                                              |          |        |  |  |