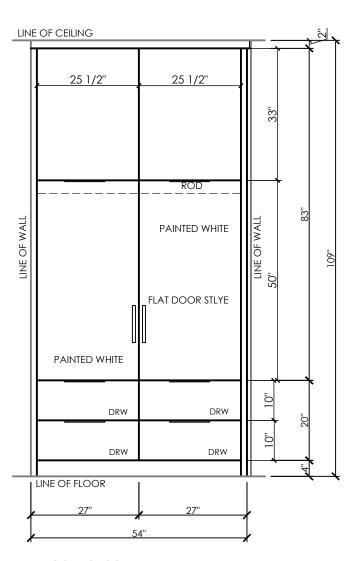

DETAIL SCALE: 1/2" = 1'

WHITE DOORS - MOULDING STYLE

BACK SPLASH DESIGN FOR POWDER ROOM

CHARCOAL COLOR CABINET

**BEDROOM CLOSET** 

DETAIL SCALE: 1/2" = 1'

FINGER PULLS

FINGER PULLS

FINGER PULLS

CABINET STYLE AND ROUGH CONCEPT FOR BATHROOM