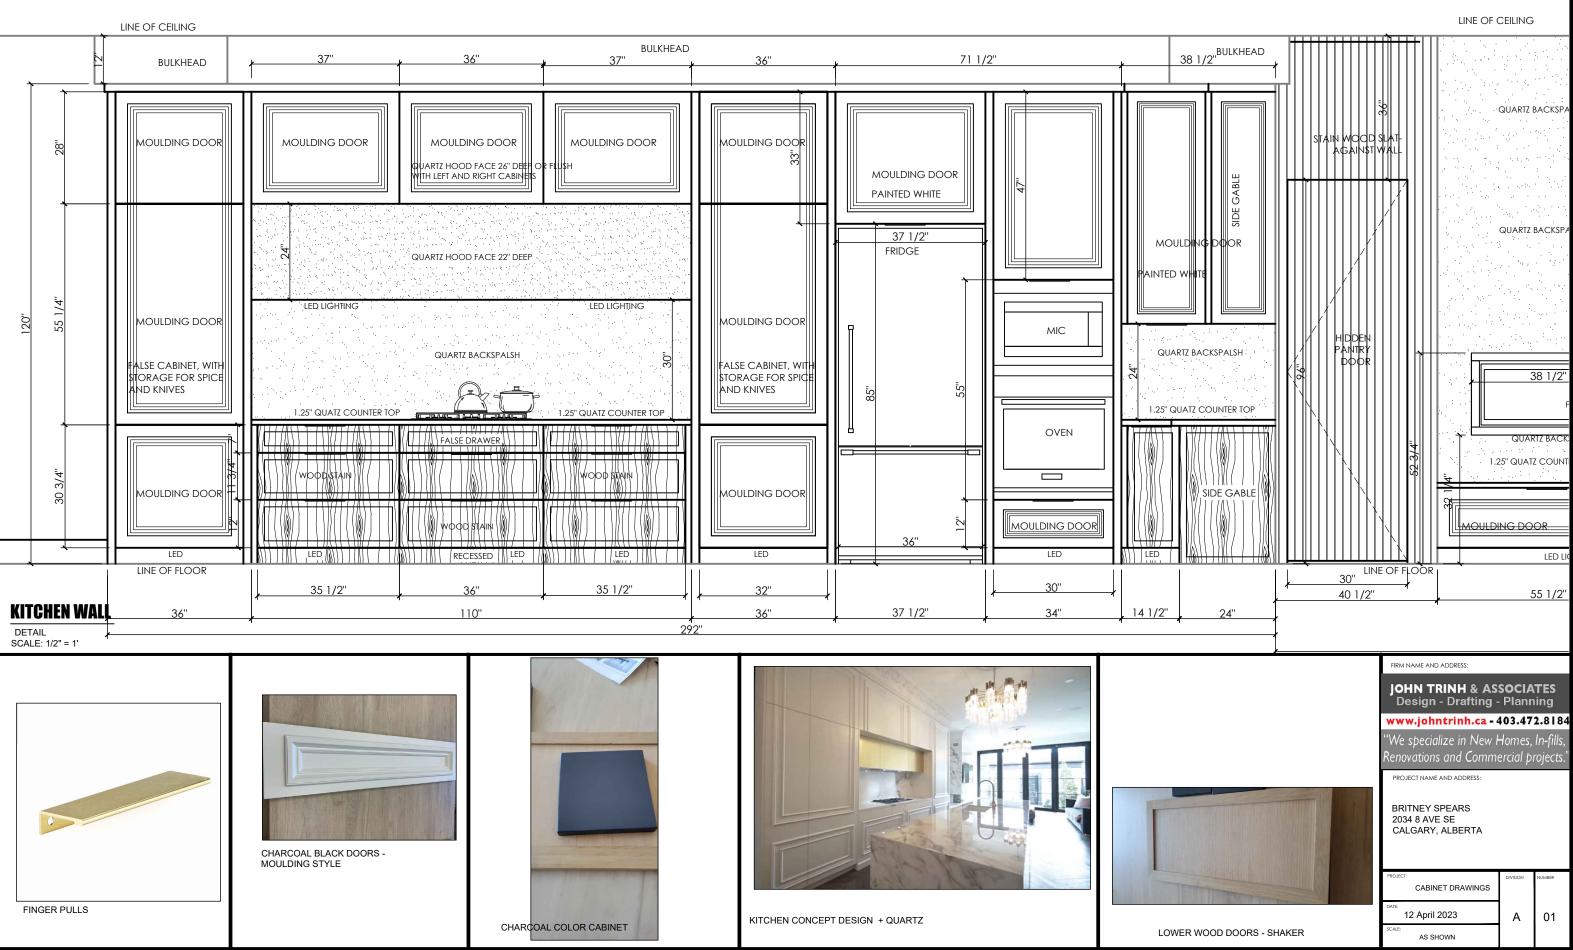

DETAIL SCALE: 1/2" = 1'

QUARTZ ---BACK SPLASH AND FIREPLACE WALL

LOWER WOOD DOORS - SHAKER + ISLAND

LOWER WOOD DOORS - SHAKER + ISLAND

ISLAND DESIGN DETAIL + QUARTZ

LIGHTING AND KITCHEN SINK FAUCETS

| FIRM NAME AND ADDRESS:                                                          |          |        |  |  |
|---------------------------------------------------------------------------------|----------|--------|--|--|
| JOHN TRINH & ASSOCIATES<br>Design - Drafting - Planning                         |          |        |  |  |
| www.johntrinh.ca - 4                                                            | 103.47   | 2.8184 |  |  |
| "We specialize in New Homes, In-fills,<br>Renovations and Commercial projects." |          |        |  |  |
| PROJECT NAME AND ADDRESS:                                                       |          |        |  |  |
| BRITNEY SPEARS<br>2034 8 AVE SE<br>CALGARY, ALBERTA                             |          |        |  |  |
| PROJECT:                                                                        | DIVISION | NUMBER |  |  |
| CABINET DRAWINGS                                                                |          |        |  |  |
| DATE 12 April 2023                                                              | А        | 03     |  |  |
| SCALE:<br>AS SHOWN                                                              |          |        |  |  |