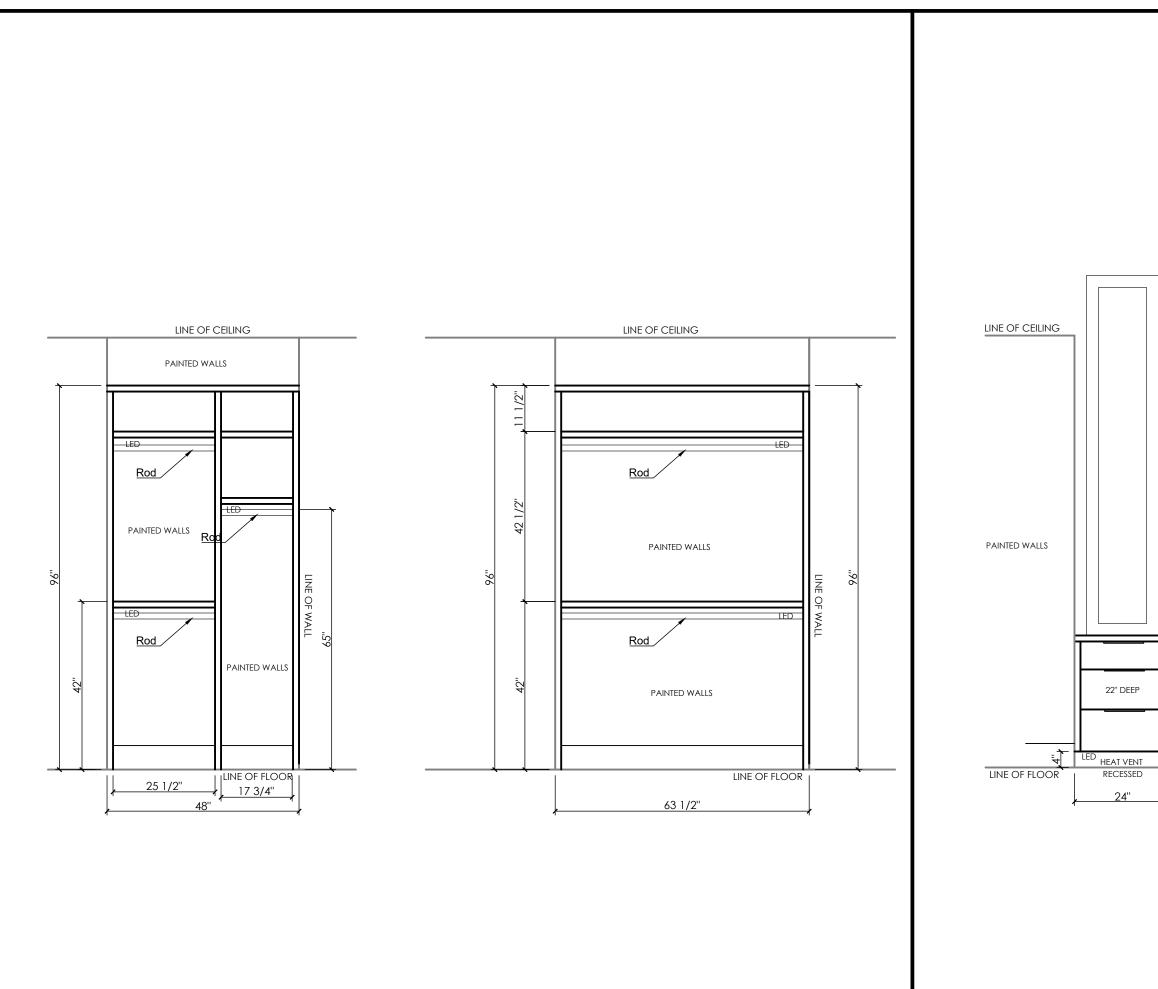

DETAIL SCALE: 1/2" = 1'

WHITE DOORS - MOULDING STYLE

BACK SPLASH DESIGN FOR POWDER ROOM

CHARCOAL COLOR CABINET

**BEDROOM CLOSET** 

DETAIL SCALE: 1/2" = 1'

FINGER PULLS

FINGER PULLS

FINGER PULLS

CABINET STYLE AND ROUGH CONCEPT FOR BATHROOM

DETAIL SCALE: 1/2" = 1'

FINGER PULLS

FINGER PULLS

CABINET STYLE AND ROUGH CONCEPT FOR BATHROOM

| FIRM NAME AND ADDRESS:                                  |          |        |  |
|---------------------------------------------------------|----------|--------|--|
| JOHN TRINH & ASSOCIATES<br>Design - Drafting - Planning |          |        |  |
| www.johntrinh.ca -                                      | 103.47   | 2.8184 |  |
| "We specialize in New Homes, In-fills,                  |          |        |  |
| Renovations and Commercial projects."                   |          |        |  |
| PROJECT NAME AND ADDRESS:                               |          |        |  |
| BRITNEY SPEARS<br>2034 8 AVE SE<br>CALGARY, ALBERTA     |          |        |  |
|                                                         | DIVISION | NUMBER |  |
| CABINET DRAWINGS                                        |          |        |  |
| DATE 12 April 2023                                      | А        | 08     |  |
| SCALE:<br>AS SHOWN                                      |          |        |  |