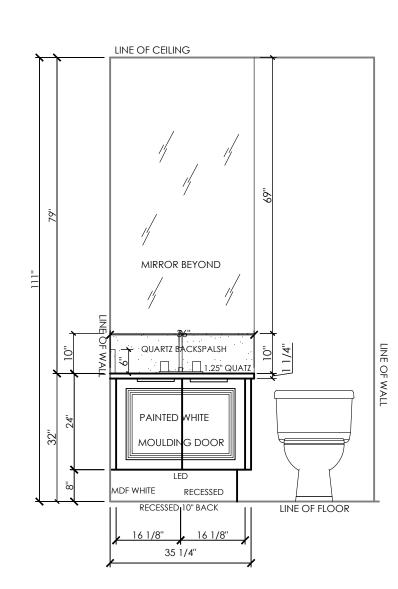

FINGER PULLS

CABINET STYLE AND ROUGH CONCEPT FOR BATHROOM

DETAIL SCALE: 1/2" = 1'

FINGER PULLS

FINGER PULLS

CABINET STYLE AND ROUGH CONCEPT FOR BATHROOM

| FIRM NAME AND ADDRESS:                                  |          |        |  |
|---------------------------------------------------------|----------|--------|--|
| JOHN TRINH & ASSOCIATES<br>Design - Drafting - Planning |          |        |  |
| www.johntrinh.ca -                                      | 103.47   | 2.8184 |  |
| "We specialize in New Homes, In-fills,                  |          |        |  |
| Renovations and Commercial projects."                   |          |        |  |
| PROJECT NAME AND ADDRESS:                               |          |        |  |
| BRITNEY SPEARS<br>2034 8 AVE SE<br>CALGARY, ALBERTA     |          |        |  |
|                                                         | DIVISION | NUMBER |  |
| CABINET DRAWINGS                                        |          |        |  |
| DATE 12 April 2023                                      | А        | 08     |  |
| SCALE:<br>AS SHOWN                                      |          |        |  |