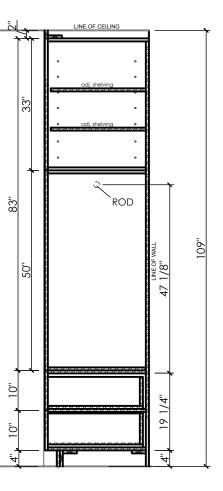

DETAIL SCALE: 1/2" = 1'

WHITE DOORS - MOULDING STYLE

BACK SPLASH DESIGN FOR POWDER ROOM

CHARCOAL COLOR CABINET

**BEDROOM CLOSET** 

DETAIL SCALE: 1/2" = 1'

FINGER PULLS

FINGER PULLS