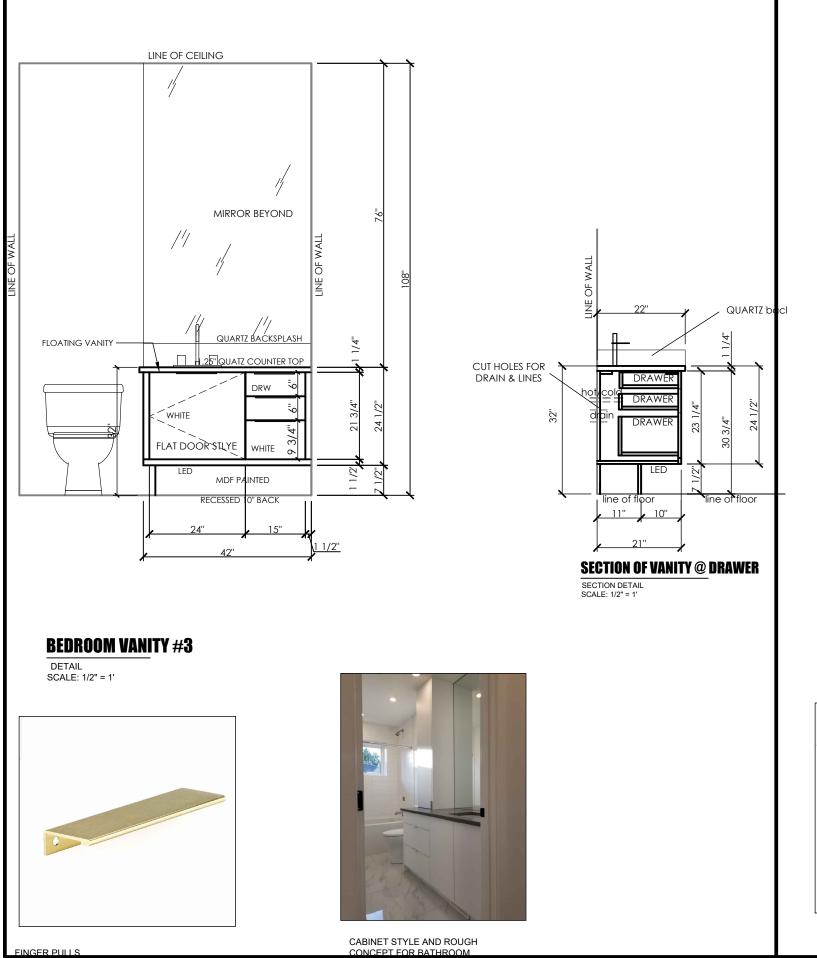

S



LOWER WOOD DOORS

#### FIRM NAME AND ADDRESS:

| JOHN TRINH & ASSOCIATES<br>Design - Drafting - Planning |          |        |  |
|---------------------------------------------------------|----------|--------|--|
| www.johntrinh.ca - 403.472.8184                         |          |        |  |
| "We specialize in New H<br>Renovations and Comm         |          |        |  |
| PROJECT NAME AND ADDRESS:                               |          |        |  |
| BRITNEY SPEARS<br>2034 8 AVE SE<br>CALGARY, ALBERTA     |          |        |  |
| PROJECT:<br>CABINET DRAWINGS                            | DIVISION | NUMBER |  |
| DATE 12 April 2023                                      | А        | 06     |  |
| SCALE:<br>AS SHOWN                                      |          |        |  |



FINGER PULLS









CABINET STYLE AND ROUGH CONCEPT FOR BATHROOM

#### FIRM NAME AND ADDRESS:

JOHN TRINH & ASSOCIATES Design - Drafting - Planning www.johntrinh.ca - 403.472.8184 'We specialize in New Homes, In-fil Renovations and Commercial projects PROJECT NAME AND ADDRESS: BRITNEY SPEARS 2034 8 AVE SE CALGARY, ALBERTA CABINET DRAWINGS 12 April 2023 А 07 AS SHOWN









DETAIL SCALE: 1/2" = 1'



FINGER PULLS

FINGER PULLS



CABINET STYLE AND ROUGH CONCEPT FOR BATHROOM

| FIRM NAME AND ADDRESS:                                  |          |        |  |
|---------------------------------------------------------|----------|--------|--|
| JOHN TRINH & ASSOCIATES<br>Design - Drafting - Planning |          |        |  |
| www.johntrinh.ca -                                      | 103.47