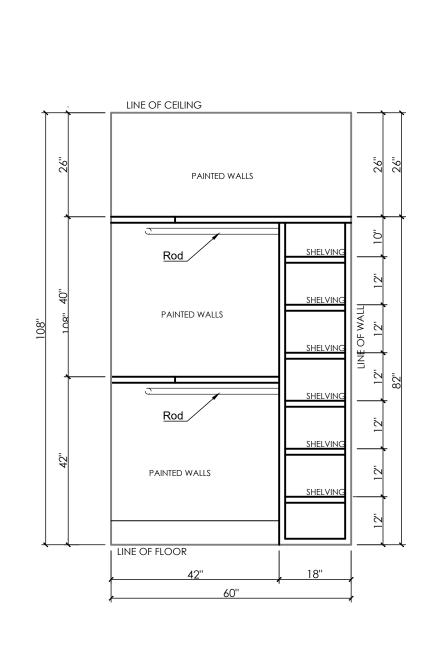

DETAIL SCALE: 1/2" = 1'

WHITE DOORS - MOULDING STYLE

BACK SPLASH DESIGN FOR POWDER ROOM

CHARCOAL COLOR CABINET

**BEDROOM CLOSET** 

DETAIL SCALE: 1/2" = 1'

FINGER PULLS

FINGER PULLS