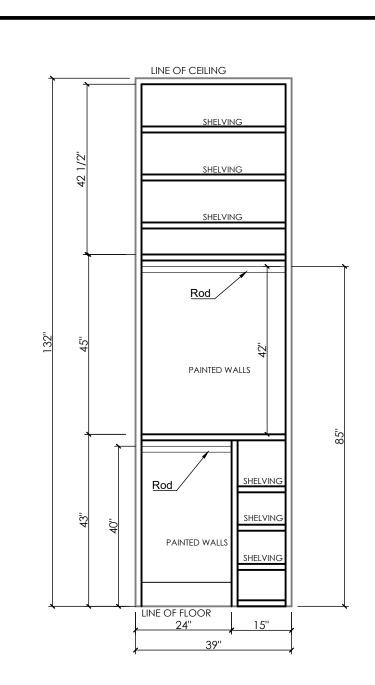

DETAIL SCALE: 1/2" = 1'

WHITE DOORS - MOULDING STYLE

BACK SPLASH DESIGN FOR POWDER ROOM

CHARCOAL COLOR CABINET

**BEDROOM CLOSET** 

DETAIL SCALE: 1/2" = 1'

FINGER PULLS

FINGER PULLS